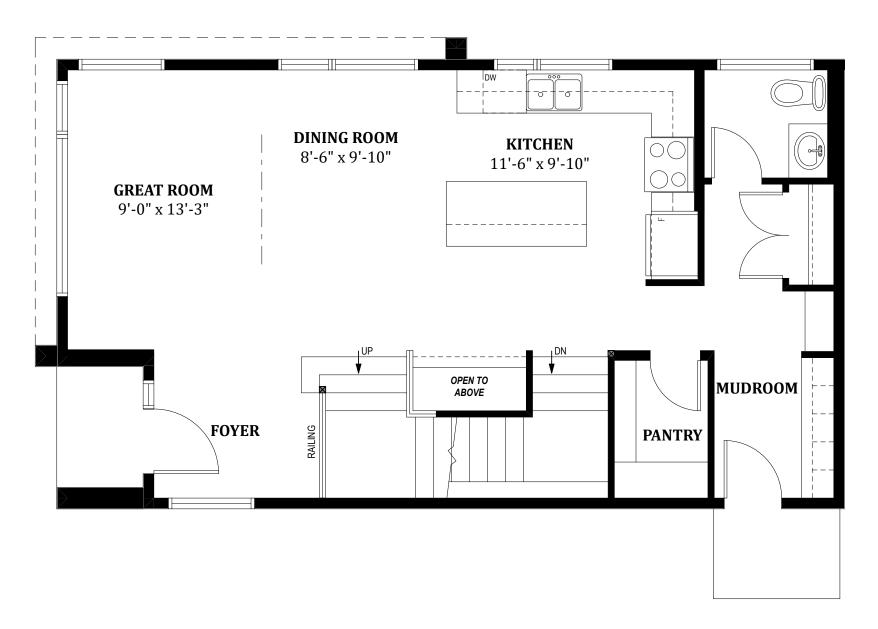

## MAINFLOOR - 734 sq.ft.

© ALL DRAWINGS CONTAINED HEREIN ARE THE INTELLECTURAL PROPERTY OF DRAW Designs Ltd.

ANY REPRODUCTION IN WHOLE OR IN PART IS STRICTLY PROHIBITED WITHOUT THE EXPRESSED WRITTEN PERMISSION OF DRAW Designs Ltd.