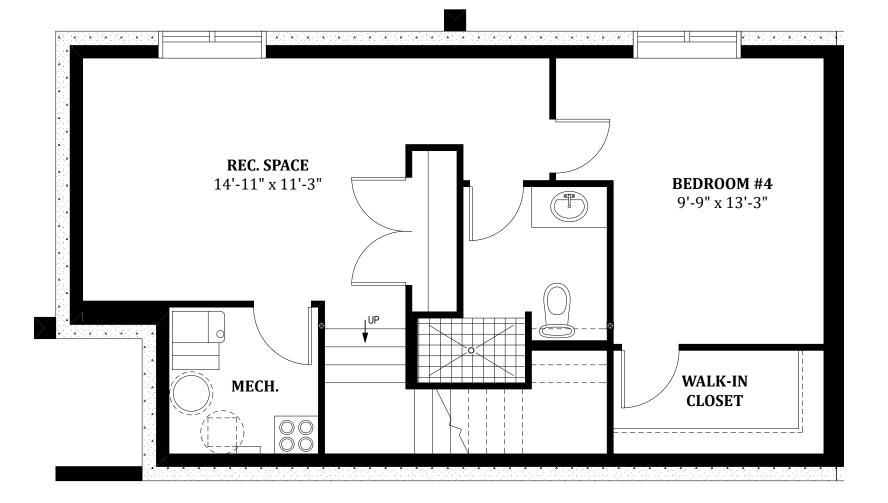

## BASEMENT - 572 sq.ft.

ANY REPRODUCTION IN WHOLE OR IN PART IS STRICTLY PROHIBITED WITHOUT THE EXPRESSED WRITTEN PERMISSION OF DRAW Designs Ltd.

FAILURE TO COMPLY WILL RESULT IN PROSECUTION TO THE FULLEST EXTENT OF THE LAW.