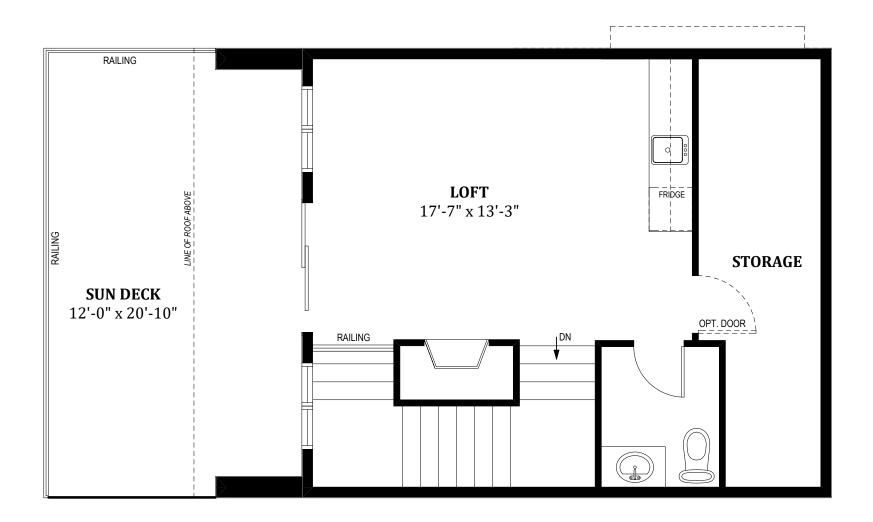

FAILURE TO COMPLY WILL RESULT IN PROSECUTION TO THE FULLEST EXTENT OF THE LAW.

LOFT FLOOR - 343 sq.ft.

ANY REPRODUCTION IN WHOLE OR IN PART IS STRICTLY PROHIBITED WITHOUT THE EXPRESSED WRITTEN PERMISSION OF DRAW Designs Ltd.

FAILURE TO COMPLY WILL RESULT IN PROSECUTION TO THE FULLEST EXTENT OF THE LAW.