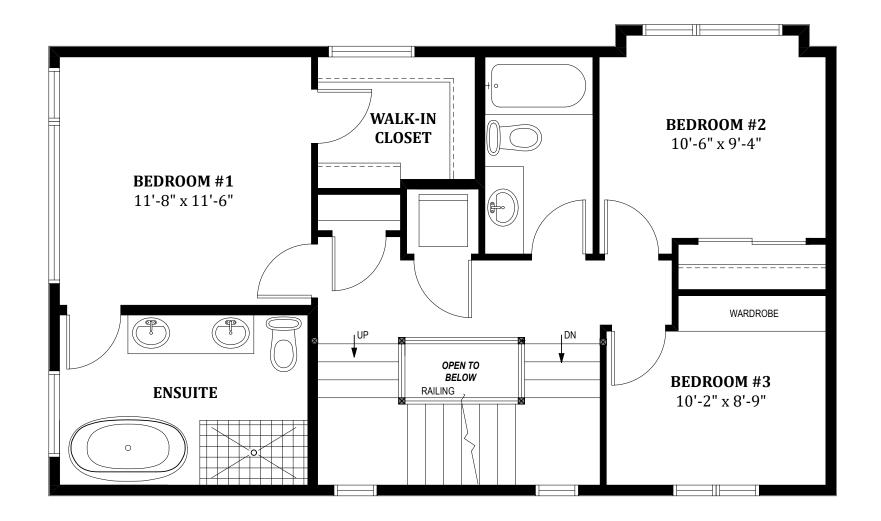

FAILURE TO COMPLY WILL RESULT IN PROSECUTION TO THE FULLEST EXTENT OF THE LAW.

SECOND FLOOR - 758 sq.ft.

© ALL DRAWINGS CONTAINED HEREIN ARE THE INTELLECTURAL PROPERTY OF DRAW Designs Ltd.

ANY REPRODUCTION IN WHOLE OR IN PART IS STRICTLY PROHIBITED WITHOUT THE EXPRESSED WRITTEN PERMISSION OF DRAW Designs Ltd.